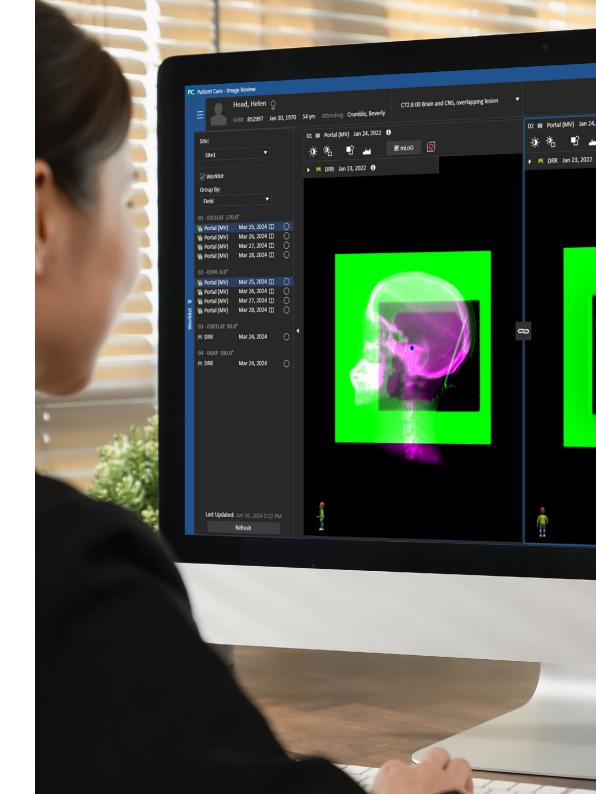

#### Home Page

View summary of daily tasks such as scheduled activities, worklists and information critical to your role and customized to each role in the cancer center.

#### **RO Patient Chart**

Display detailed patient chart with customizable views-and full details are just a click away.

#### **RO Diagnosis and Intervention**

Visualize the full treatment components—diagnosis, treatment plans, treatment prescriptions, and the dose tracking configuration—conveniently on one screen during treatment chart preparation.

#### **RO Safety Features**

Right site, right dose, right technique: highly visible safety and hardware verification features ensure patients are prepped appropriately and procedures run smoothly.

#### **Radiation Chart**

Plan session sequences ahead of time to optimize runtime and utilize color coding to identify past, present, and future treatments.