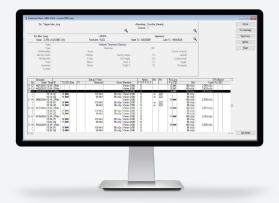

#### **Radiation Chart**

Plan session sequences ahead of time to optimize runtime and utilize color coding to identify past, present, and future treatments.