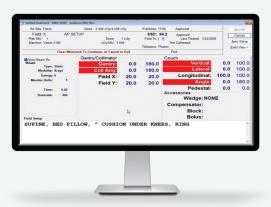

#### **RO Safety Features**

Right site, right dose, right technique: highly visible safety and hardware verification features ensure patients are prepped appropriately and procedures run smoothly.

- Perform essential pretreatment checks, including patient identification and positioning, site setup, treatment accessory verification, daily and cumulative dose
- Verify treatment delivery parameters and record both data and images in the patient record
- Ensure efficient and reproducible patient setup with site verification enhancements
- Automatically apply daily positional shifts and registration results for faster, more efficient table moves
- Update daily patient setup shifts with trend analysis to remove systematic errors and ensure positioning accuracy